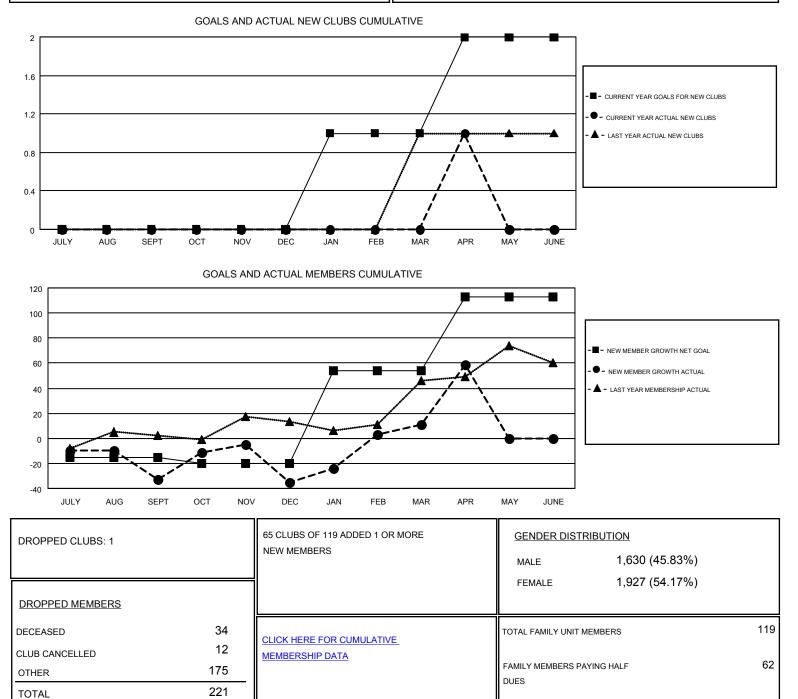

#### GMT: HARVEY WHITLEY

| Clubs                 |               |           |               | Members<br>RESULTS FOR 2016-2017 |                                                                |                                                              |                                                    |
|-----------------------|---------------|-----------|---------------|----------------------------------|----------------------------------------------------------------|--------------------------------------------------------------|----------------------------------------------------|
| RESULTS FOR 2016-2017 |               |           |               |                                  |                                                                |                                                              |                                                    |
| QUARTER               | NEW CLUB GOAL | NEW CLUBS | DROPPED CLUBS | QUARTER                          | NEW MEMBER GROWTH<br>NET GOAL (not reinstated<br>or transfers) | NEW MEMBER<br>GROWTH ACTUAL (not<br>reinstated or transfers) | DROPPED<br>MEMBERS ACTUAL<br>(including transfers) |
| JULY/AUG/SEPT         | 0             | 0         | 0             | JULY/AUG/SEPT                    | -15                                                            | 36                                                           | 69                                                 |
| OCT/NOV/DEC           | 0             | 0         | 1             | OCT/NOV/DEC                      | -5                                                             | 67                                                           | 69                                                 |
| JAN/FEB/MAR           | 1             | 0         | 0             | JAN/FEB/MAR                      | 74                                                             | 99                                                           | 53                                                 |
| APR/MAY/JUNE          | 1             | 1         | 0             | APR/MAY/JUNE                     | 59                                                             | 78                                                           | 30                                                 |